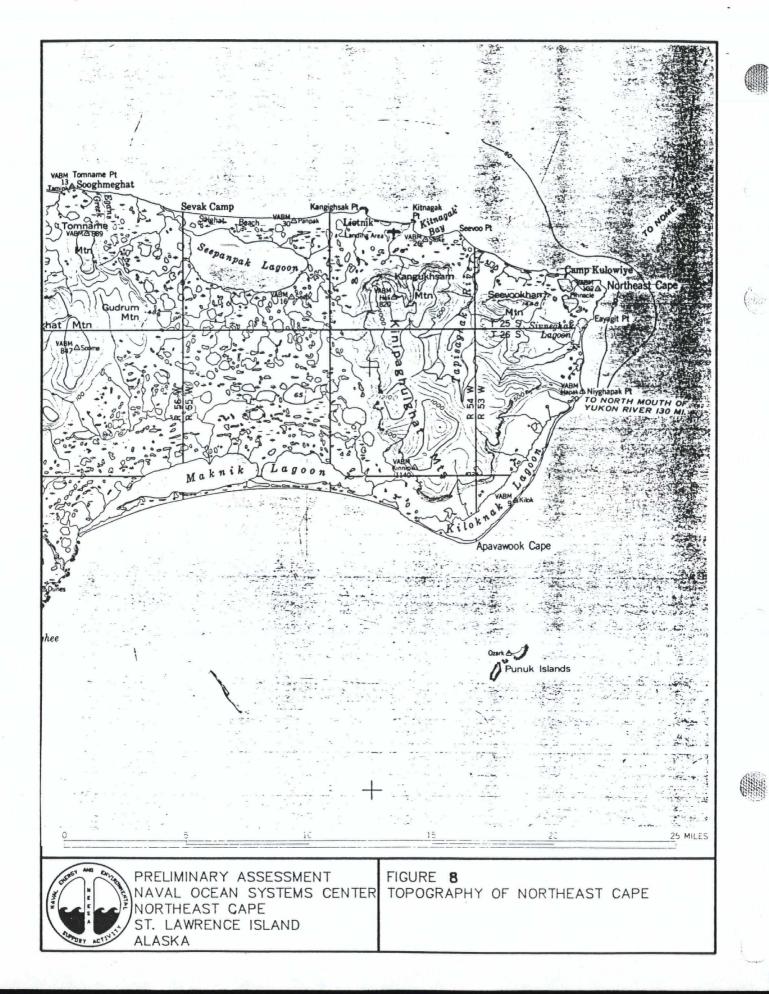

TO RO 10/19/91 NCSOF2.1 hand delivered VI 

NORTHEAST CAPE ST. LAWRENCE IS. AKS.2