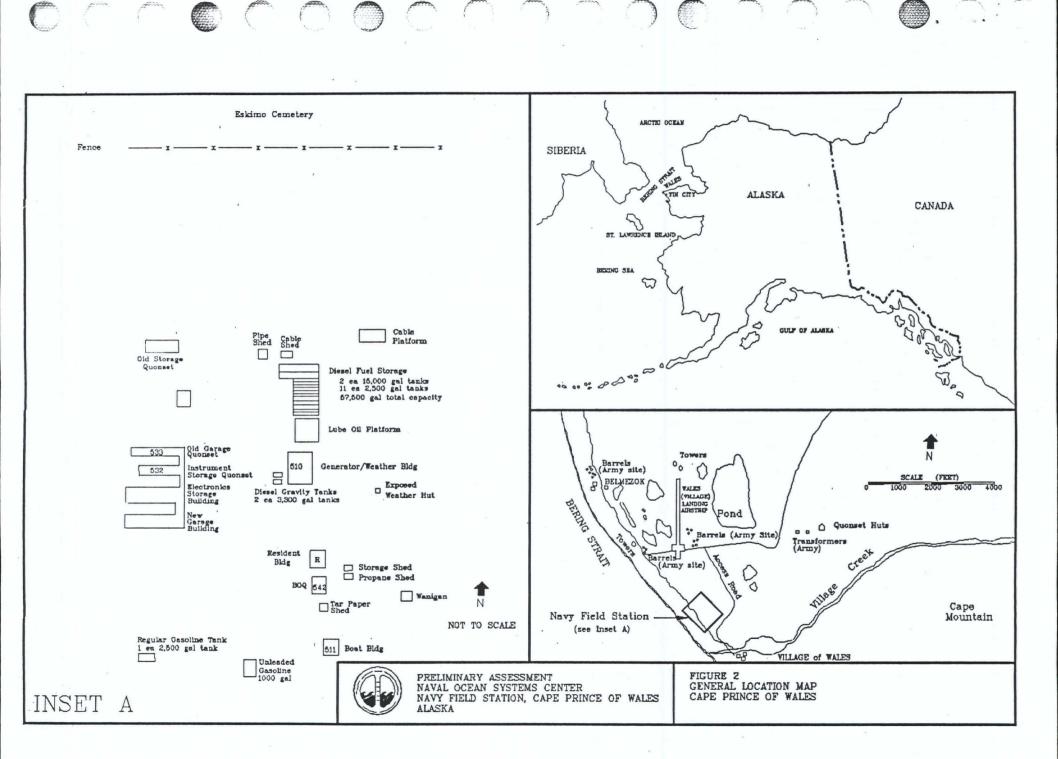

aint Lawrence Island (SLI), Alaska. The island is approximately 100 miles in length and averages about 20 miles in width. The distance to the nearest point in Siberia, Cape Chaplin, is about 40 miles, while the distance to the nearest point on the Alaskan mainland at Cape Rodney on the Seward Peninsula is 118 miles. All travel to or from the area is accomplished by either sea or air if weather permits. Figure 3 shows the general location of the navy facilities at Northeast Cape.

The White Alice Site encompasses approximately 26 acres and consists of seven abandoned buildings, four abandoned radio antennas, an abandoned tramway leading up Kangukhsam Mountain, and four abandoned above-ground fuel tanks as shown in **Figure 4**.

Preliminary Assessment Report, NOSC, Special Areas, Alaska







0000000

- Table



# 1.2 ACTIVITY HISTORY AND MISSION.

1.2.1 White Alice Site, Tin City. Construction on the White Alice site began in 1952 on land that was transferred from the Bureau of Land Management (BLM) to the Air Force. The White Alice Site was completed by Air Force contractors in 1954. During the construction of the Tin City White Alice Site, other White Alice sites were being built by the Air Force throughout Alaska and nearby islands. The White Alice Sites were used for tropospheric scatter sites operating on high power pulse systems for communication purposes in desolate parts of Alaska.

Before the Air Force built the White Alice Site and the Tin City Air Force base, the surrounding land belonged to the Bureau of Land Management (BLM) or local mining companies. The Tin