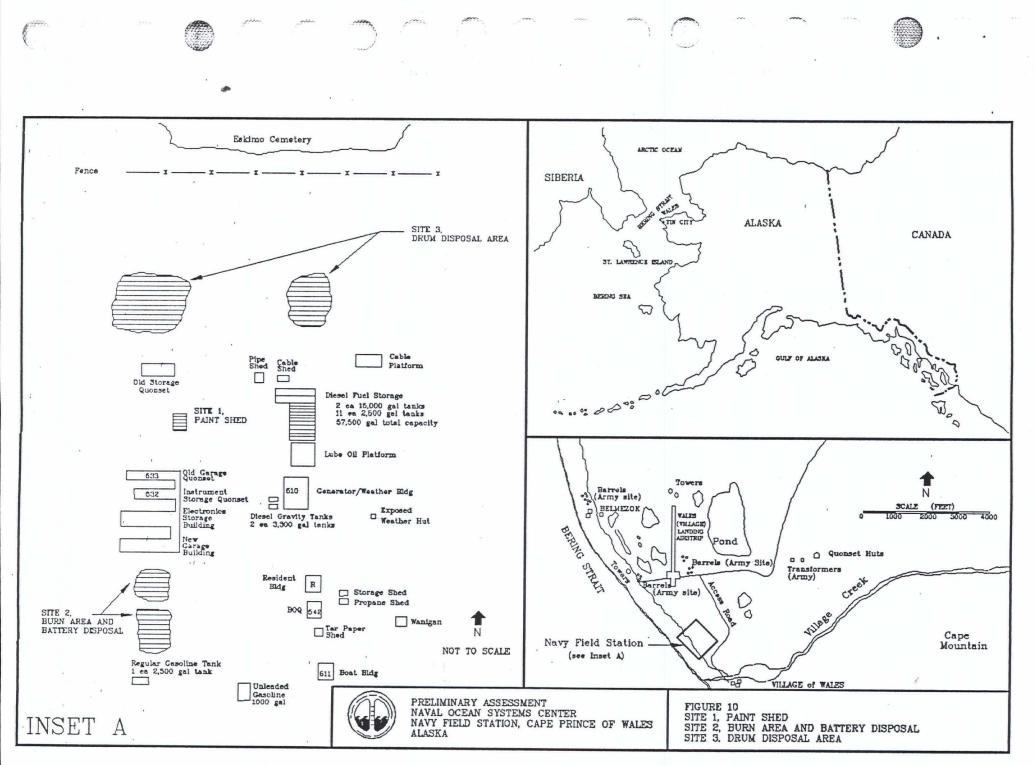

ion exists, but the opportunity for the release of paint thinners and other contaminants to the environment is evident.

3.5.1.3 Recommendations. All chemicals in the cans and containers should be identified and either disposed of in accordance with State of Alaska and Federal Regulations or stored in a proper facility. All containers should be checked for signs of deterioration before transporting them. Soil and ground water samples should be taken in this area for volatile organic compounds, semivolatile organics compounds, and lead. In addition, all compressed gas cylinders should be disposed of properly.

# 3.5.2 Site 3, Burn Area and Battery Disposal (Wales).

3.5.2.1 Findings. Since the 1940s, household trash has been

Preliminary Assessment Report, NOSC, Special Areas, Alaska -35-



burned with waste oil in two small areas in the sand dunes in between the new garage building and the gasoline tank as shown in **Figure 10.** There were also empty paint cans, batteries and an empty acetylene cylinder in the burn areas. There are two burn areas. The north burn area is approximately 20 feet by 20 feet and the south burn area is about 50 feet by 50 feet.

**3.5.2.2 Conclusions.** Site 3, Burn Area and Battery Disposal (Wales) is recommended for further action under the Navy Installation Restoration program due to the release of waste oil and possible lead contamination from the paint and batteries.

**3.5.2.3 Recommendations.** Soil samples should be taken in the two burn areas and analyzed for total petroleum hydrocarbons and priority pollutant metals. Soil samples shoul