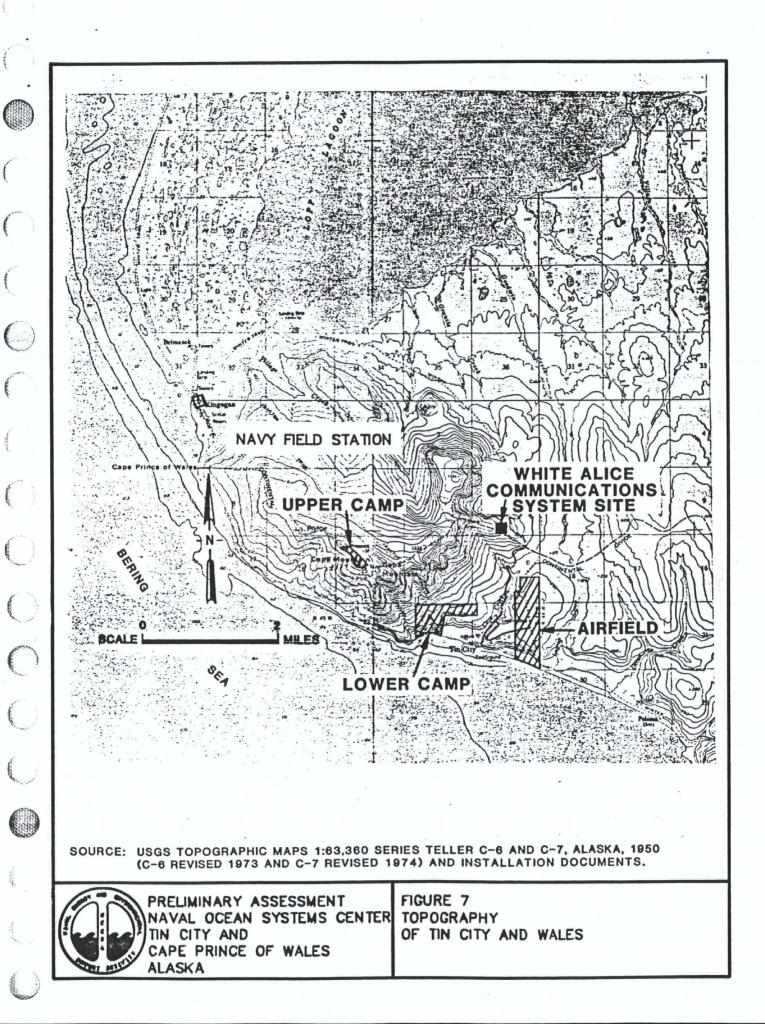

### PRELIMINARY ASSESSMENT REPORT

i

Ser.

NAVAL OCEAN SYSTEMS CENTER SPECIAL AREAS, ALASKA

EPA IDENTIFICATION: NONE

NEESA 13-205 JULY 1991

| SEPA                                                                             | F                                                                                                                | NTIAL HAZARDO<br>PRELIMINARY ASS                                          | SESS     | SMENT               |             |                             | I. IDENTIF         | TICATION<br>2 SITE NUMBER<br>NA  |       |
|----------------------------------------------------------------------------------|------------------------------------------------------------------------------------------------------------------|---------------------------------------------------------------------------|----------|---------------------|-------------|-----------------------------|--------------------|----------------------------------|-------|
| II. SITE NAME AND LOCATION                                                       |                                                                                                                  |                                                                           |          |                     |             |                             |                    |                                  |       |
| 01 SITE NAME (Legal, common, or descriptive name of                              | of site)                                                                                                         | 02 5                                                                      | TREET    | , ROUTE NO., O      | RSPEC       | IFIC LOCATION               | IDENTIFIER         |                                  |       |
| White Alice Site, Ti                                                             | in City                                                                                                          | k in provide the                                                          | NA       |                     |             |                             |                    |                                  |       |
| DI CITY                                                                          |                                                                                                                  |                                                                           |          | 05 ZIP CODE         | 06 CC       | DUNTY                       |                    | 07COUNT                          |       |
| Tin City                                                                         |                                                                                                                  | A                                                                         | ĸ        |                     | No          | me                          |                    | 200                              | 36    |
| 9 COORDINATES LATITUDE                                                           | LONG                                                                                                             | TUDE                                                                      |          |                     | 1           |                             |                    |                                  | 1     |
| 6 5° 3 5' 0 2. "N<br>O DIRECTIONS TO SITE (Starting from nearest public          | <u>167°56</u>                                                                                                    | <u>26."W</u>                                                              |          |                     |             |                             |                    |                                  |       |
| Follow gravel road r<br>located about 100 mi                                     | north of ai                                                                                                      |                                                                           | r F      | orce Bas            | se a        | t Tin C                     | ity. I             | in City                          | is    |
| III. RESPONSIBLE PARTIES                                                         |                                                                                                                  |                                                                           |          |                     | 34          |                             |                    |                                  |       |
| 01 OWNER (If known)                                                              |                                                                                                                  | 02 5                                                                      | TREET    | (Business. mailing, | resident    | ial)                        |                    |                                  |       |
| Naval Ocean Systems (                                                            | Center                                                                                                           | A                                                                         | rct      | ic Subma            | arin        | e Lab C                     | ode 19             |                                  |       |
| D3 CITY                                                                          |                                                                                                                  |                                                                           |          | 05 ZIP CODE         |             | 06 TELEPHONE                |                    |                                  |       |
| San Diego                                                                        |                                                                                                                  | c                                                                         | A        | 92152-50            | 00          | 619;553                     | -7458              |                                  |       |
| 7 OPERATOR (If known and different from owner)                                   |                                                                                                                  | 08 S                                                                      | TREET    | (Business, mailing, | resident    | ial)                        |                    |                                  |       |
| Same                                                                             |                                                                                                                  |                                                                           |          |                     |             |                             |                    |                                  |       |
| D9 CITY                                                                          |                                                                                                                  | 10 5                                                                      | TATE     | 11 ZIP CODE         | -           | 12 TELEPHONE                | NUMBER             |                                  |       |
| Same                                                                             |                                                                                                                  |                                                                           |          |                     |             | ()                          |                    |                                  |       |
| 13 TYPE OF OWNERSHIP (Check one)<br>C A. PRIVATE & B. FED<br>F. OTHER:           | (Specify)                                                                                                        | Navy<br>(Agency name)                                                     |          | □ C. STA            |             |                             | 🗆 Е. МО            | NICIPAL                          |       |
| A OWNER/OPERATOR NOTIFICATION ON FIL                                             | and the second | B. UNCONTROLLED W                                                         | ASTE     | SITE (CERCLA 1      | 03c)        | DATE RECEIV                 |                    |                                  | C. NO |
| IV. CHARACTERIZATION OF POTEN                                                    |                                                                                                                  |                                                                           |          |                     |             |                             |                    | 1                                |       |
| © 1 ON SITE INSPECTION<br>S YES DATE<br>□ NO<br>NO<br>NO<br>NO<br>NO<br>NO<br>NO | /89 □ A. EF<br>□ E. LC                                                                                           | AW (NAI ADDIY)<br>PA B. EPA CON<br>OCAL HEALTH OFFICIAL<br>ACTOR NAME(S): | NTRAC    | F. OTHER: 1         | lava        | TATE<br>1 Energ<br>port Act | y & Env            | CONTRACTOR                       | tal   |
| 02 SITE STATUS (Check one)                                                       |                                                                                                                  | 03 YEARS OF OPERATION                                                     |          | 1                   | -           |                             |                    |                                  |       |
| A. ACTIVE B. INACTIVE                                                            | C. UNKNOWN                                                                                                       | 19<br>BEGINN                                                              |          | 197<br>AR ENDIN     | 5<br>G YEAR |                             |                    | N                                |       |
| 04 DESCRIPTION OF SUBSTANCES POSSIBL<br>In the substation of                     | Building l                                                                                                       | 001, the floo                                                             | or i     | s conta             | nina        | ated wit                    | h PCBs.            |                                  |       |
| OS DESCRIPTION OF POTENTIAL HAZARD TO<br>PCBs could migrate f                    |                                                                                                                  |                                                                           | soi      | ls outs:            | ide         | the bui                     | lding.             |                                  |       |
| V. PRIORITY ASSESSMENT                                                           |                                                                                                                  |                                                                           |          |                     |             |                             |                    |                                  |       |
| 01 PRIORITY FOR INSPECTION (Check one II his                                     | B. MEDIUM                                                                                                        | S C. LOW                                                                  |          | D. NO               | NE          | s Conditions and In         |                    | utes (orm)                       |       |
| (inspection required promptly)                                                   | (Inspection required)                                                                                            | (inspect on time availab                                                  | H 04515) | INOIL               | iner ac     | ion needed, compl           | ere current dispos | auon rormj                       |       |
| WI INFORMATION AND AND AND AND                                                   | /M                                                                                                               |                                                                           |          |                     |             |                             |                    | 03 TELEPHON                      | ENUN  |
| VI. INFORMATION AVAILABLE FRO                                                    |                                                                                                                  | 02 OF Manage Organization                                                 | 37       | 1 0                 |             |                             |                    |                                  |       |
| 01 CONTACT                                                                       |                                                                                                                  |                                                                           |          | al Ocean            | n Sy        | stems (                     | Center             |                                  | 2 7   |
| 01 CONTACT                                                                       |                                                                                                                  | Arctic Subma                                                              | arin     | ie Lab              |             |                             |                    | <sup>(</sup> 619 <sup>)</sup> 55 | 3-7   |
|                                                                                  | NŤ                                                                                                               | Arctic Subma                                                              | ORGAN    |                     | SA          | 07 TELEPHON<br>(805) 98     | E NUMBER           |                                  | 2,9   |