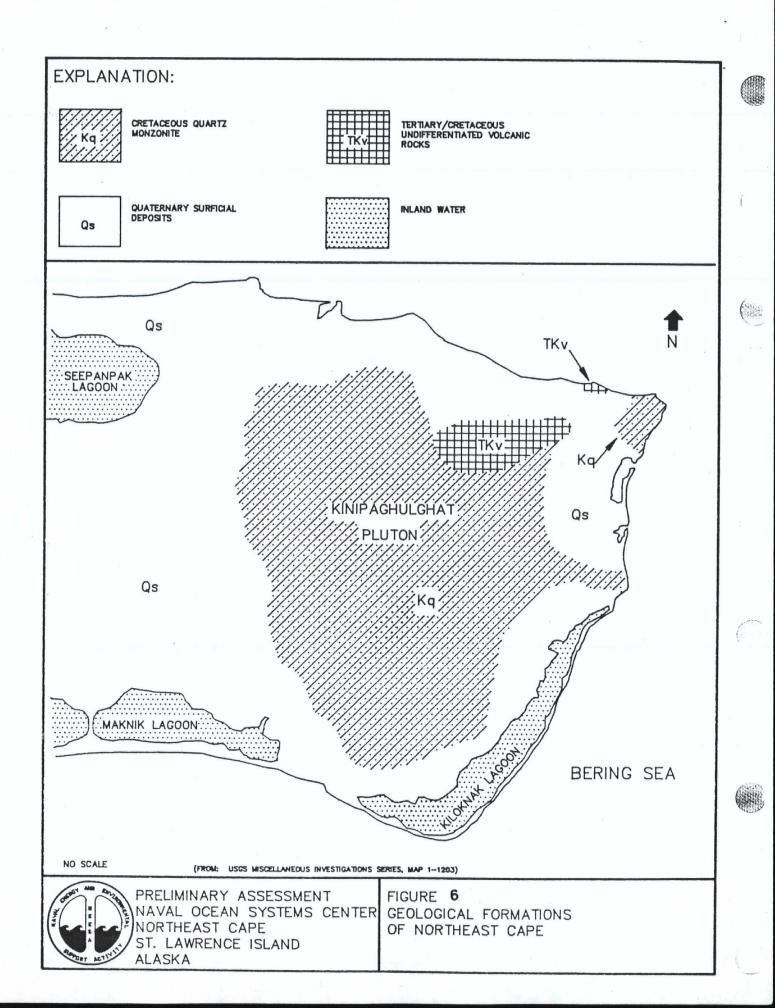

TO RO 10/19/91 NCSOF2.1 hand delivered VI 

NORTHEAST CAPE ST. LAWRENCE IS. AKS.2