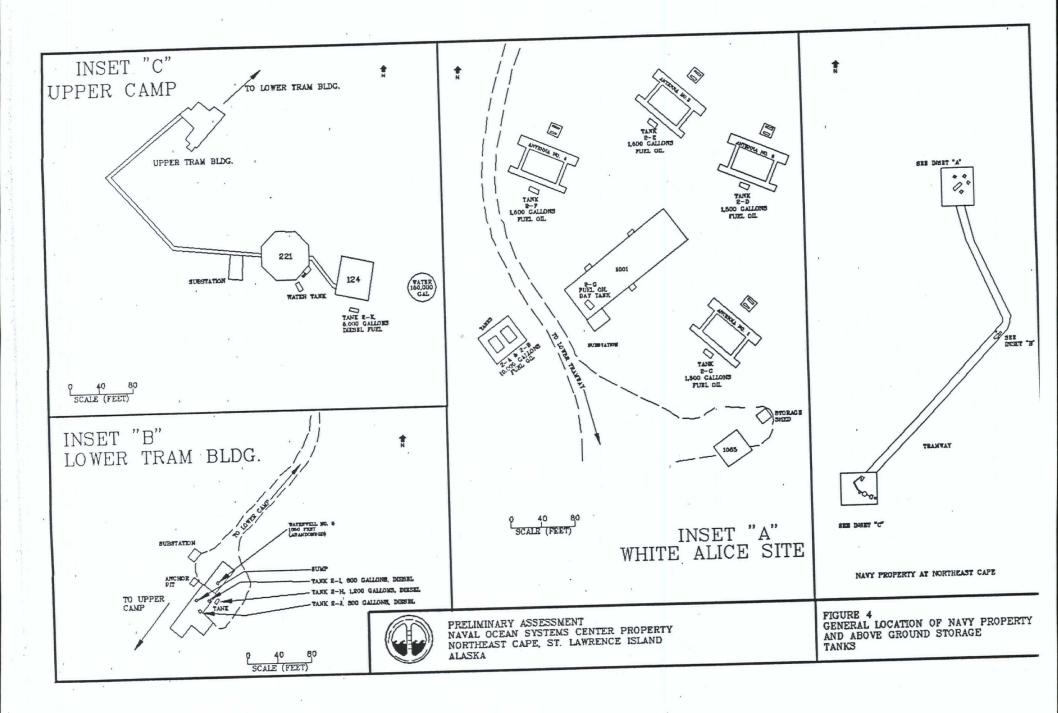

### PRELIMINARY ASSESSMENT REPORT

i

Ser.

NAVAL OCEAN SYSTEMS CENTER SPECIAL AREAS, ALASKA

EPA IDENTIFICATION: NONE

NEESA 13-205 JULY 1991

| SEPA                                                                             | F                                                                                                                | NTIAL HAZARDO<br>PRELIMINARY ASS                                          | SESS     | SMENT               |             |                             | I. IDENTIF         | TICATION<br>2 SITE NUMBER<br>NA  |       |
|----------------------------------------------------------------------------------|------------------------------------------------------------------------------------------------------------------|---------------------------------------------------------------------------|----------|---------------------|-------------|-----------------------------|--------------------|----------------------------------|-------|
| II. SITE NAME AND LOCATION                                                       |                                                                                                                  |                                                                           |          |                     |             |                             |                    |                                  |       |
| 01 SITE NAME (Legal, common, or descriptive name of                              | of site)                                                                                                         | 02 5                                                                      | TREET    | , ROUTE NO., O      | RSPEC       | IFIC LOCATION               | IDENTIFIER         |                                  |       |
| White Alice Site, Ti                                                             | in City                                                                                                          | k in provide the                                                          | NA       |                     |             |                             |                    |                                  |       |
| DI CITY                                                                          |                                                                                                                  |                                                                           |          | 05 ZIP CODE         | 06 CC       | DUNTY                       |                    | 07COUNT                          |       |
| Tin City                                                                         |                                                                                                                  | A                                                                         | ĸ        |                     | No          | me                          |                    | 200                              | 36    |
| 9 COORDINATES LATITUDE                                                           | LONG                                                                                                             | TUDE                                                                      |          |                     | 1           |                             |                    |                                  | 1     |
| 6 5° 3 5' 0 2. "N<br>O DIRECTIONS TO SITE (Starting from nearest public          | <u>167°56</u>                                                                                                    | <u>26."W</u>                                                              |          |                     |             |                             |                    |                                  |       |
| Follow gravel road r<br>located about 100 mi                                     | north of ai                                                                                                      |                                                                           | r F      | orce Bas            | se a        | t Tin C                     | ity. I             | in City                          | is    |
| III. RESPONSIBLE PARTIES                                                         |                                                                                                                  |                                                                           |          |                     | 34          |                             |                    |                                  |       |
| 01 OWNER (If known)                                                              |                                                                                                                  | 02 5                                                                      | TREET    | (Business. mailing, | resident    | ial)                        |                    |                                  |       |
| Naval Ocean Systems (                                                            | Center                                                                                                           | A                                                                         | rct      | ic Subma            | arin        | e Lab C                     | ode 19             |                                  |       |
| D3 CITY                                                                          |                                                                                                                  |                                                                           |          | 05 ZIP CODE         |             | 06 TELEPHONE                |                    |                                  |       |
| San Diego                                                                        |                                                                                                                  | c                                                                         | A        | 92152-50            | 00          | 619;553                     | -7458              |                                  |       |
| 7 OPERATOR (If known and different from owner)                                   |                                                                                                                  | 08 S                                                                      | TREET    | (Business, mailing, | resident    | ial)                        |                    |                                  |       |
| Same                                                                             |                                                                                                                  |                                                                           |          |                     |             |                             |                    |                                  |       |
| D9 CITY                                                                          |                                                                                                                  | 10 5                                                                      | TATE     | 11 ZIP CODE         | -           | 12 TELEPHONE                | NUMBER             |                                  |       |
| Same                                                                             |                                                                                                                  |                                                                           |          |                     |             | ()                          |                    |                                  |       |
| 13 TYPE OF OWNERSHIP (Check one)<br>C A. PRIVATE & B. FED<br>F. OTHER:           | (Specify)                                                                                                        | Navy<br>(Agency name)                                                     |          | □ C. STA            |             |                             | 🗆 Е. МО            | NICIPAL                          |       |
| A OWNER/OPERATOR NOTIFICATION ON FIL                                             | and the second | B. UNCONTROLLED W                                                         | ASTE     | SITE (CERCLA 1      | 03c)        | DATE RECEIV                 |                    |                                  | C. NO |
| IV. CHARACTERIZATION OF POTEN                                                    |                                                                                                                  |                                                                           |          |                     |             |                             |                    | 1                                |       |
| © 1 ON SITE INSPECTION<br>S YES DATE<br>□ NO<br>NO<br>NO<br>NO<br>NO<br>NO<br>NO | /89 □ A. EF<br>□ E. LC                                                                                           | AW (NAI ADDIY)<br>PA B. EPA CON<br>OCAL HEALTH OFFICIAL<br>ACTOR NAME(S): | NTRAC    | F. OTHER: 1         | lava        | TATE<br>1 Energ<br>port Act | y & Env            | CONTRACTOR                       | tal   |
| 02 SITE STATUS (Check one)                                                       |                                                                                                                  | 03 YEARS OF OPERATION                                                     |          | 1                   | -           |                             |                    |                                  |       |
| A. ACTIVE B. INACTIVE                                                            | C. UNKNOWN                                                                                                       | 19<br>BEGINN                                                              |          | 197<br>AR ENDIN     | 5<br>G YEAR |                             |                    | N                                |       |
| 04 DESCRIPTION OF SUBSTANCES POSSIBL<br>In the substation of                     | Building l                                                                                                       | 001, the floo                                                             | or i     | s conta             | nina        | ated wit                    | h PCBs.            |                                  |       |
| OS DESCRIPTION OF POTENTIAL HAZARD TO<br>PCBs could migrate f                    |                                                                                                                  |                                                                           | soi      | ls outs:            | ide         | the bui                     | lding.             |                                  |       |
| V. PRIORITY ASSESSMENT                                                           |                                                                                                                  |                                                                           |          |                     |             |                             |                    |                                  |       |
| 01 PRIORITY FOR INSPECTION (Check one II his                                     | B. MEDIUM                                                                                                        | S C. LOW                                                                  |          | D. NO               | NE          | s Conditions and In         |                    | utes (orm)                       |       |
| (inspection required promptly)                                                   | (Inspection required)                                                                                            | (inspect on time availab                                                  | H 04515) | INOIL               | iner ac     | ion needed, compl           | ere current dispos | auon rormj                       |       |
| WI INFORMATION AND AND AND AND                                                   | /M                                                                                                               |                                                                           |          |                     |             |                             |                    | 03 TELEPHON                      | ENUN  |
| VI. INFORMATION AVAILABLE FRO                                                    |                                                                                                                  | 02 OF Manage Organization                                                 | 37       | 1 0                 |             |                             |                    |                                  |       |
| 01 CONTACT                                                                       |                                                                                                                  |                                                                           |          | al Ocean            | n Sy        | stems (                     | Center             |                                  | 2 7   |
| 01 CONTACT                                                                       |                                                                                                                  | Arctic Subma                                                              | arin     | ie Lab              |             |                             |                    | <sup>(</sup> 619 <sup>)</sup> 55 | 3-7   |
|                                                                                  | NŤ                                                                                                               | Arctic Subma                                                              | ORGAN    |                     | SA          | 07 TELEPHON<br>(805) 98     | E NUMBER           |                                  | 2,9   |